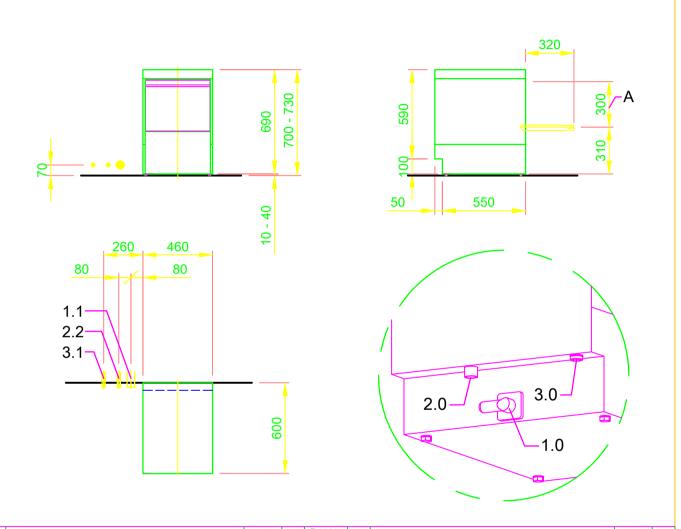

| 1.0                                                                | machine connection: drain connection hose, DN 22 hose fitted as odour trap in interior of machine                                                                                                                                                                           |
|--------------------------------------------------------------------|-----------------------------------------------------------------------------------------------------------------------------------------------------------------------------------------------------------------------------------------------------------------------------|
| 1.1                                                                | drain (recommended height 70 mm, over 100 mm waste water pump required), DN 50                                                                                                                                                                                              |
| 2.0                                                                | Machine connection: fresh water supply, G 3/4"                                                                                                                                                                                                                              |
| 2.2                                                                | Soft cold water 10°C, DN 20, G 3/4 a max. 0,54 mmol/l CaCO₃ (max. 3°dH) Flow rate: min. 0,22 l/s at 250 kPa/ 2,5 bar flow pressure Minimum flow pressure: 250 kPa / 2,5 bar in front of solenoid valve Maximum pressure: 500 kPa / 5,0 bar stopcock and fine screen ≤ 25 μm |
| 3.0                                                                | Machine connection: electrical connection cable 5G 2,5mm²                                                                                                                                                                                                                   |
| 3.1                                                                | electricity supply to the machine: 3N PE 400V ~ 50Hz nominal current / - capacity: 12,8 A / 3,7 kW  Fuse protection: 16 A  Voltage equalising cable  The master switch must be provided on site  Electrical equipment suitable for supply voltage:                          |
|                                                                    | 3N PE 380-415 V 50 Hz / 1N PE 220-240 V 50 Hz                                                                                                                                                                                                                               |
| 6.0                                                                | Heat load of warewash area                                                                                                                                                                                                                                                  |
| 6.1                                                                | for 15 programme cycles/h total 1,0 kW, perceptible 0,7 kW, latent 0,3 kW                                                                                                                                                                                                   |
| all cables, pipes etc leaving machine 1,6 m                        |                                                                                                                                                                                                                                                                             |
| the position of the connection piping can also be mirror-inverted! |                                                                                                                                                                                                                                                                             |
| Machine Equipment                                                  |                                                                                                                                                                                                                                                                             |
| (A) Entry height                                                   |                                                                                                                                                                                                                                                                             |
| Rinse agent pipe and suction lance (blue connector)                |                                                                                                                                                                                                                                                                             |