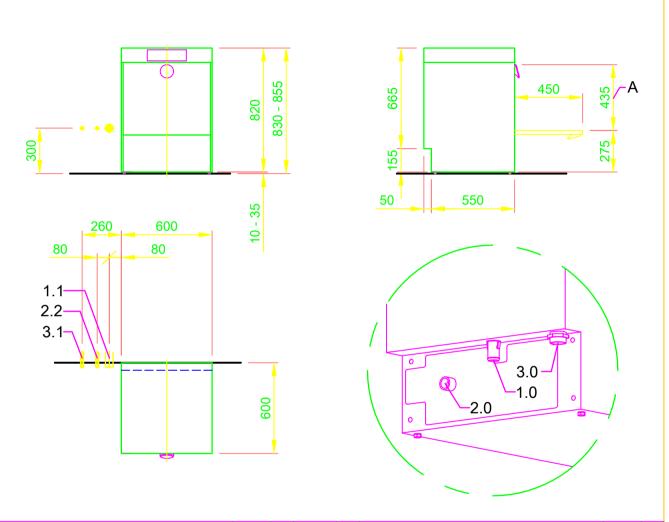

| 1.0                                                                | machine connection: drain connection hose, DN 22 hose fitted as odour trap in interior of machine                                                                                                                                  |
|--------------------------------------------------------------------|------------------------------------------------------------------------------------------------------------------------------------------------------------------------------------------------------------------------------------|
| 1.1                                                                | drain (max. 700 mm above finished floor level), DN 50                                                                                                                                                                              |
| 2.0                                                                | Machine connection: fresh water supply, G 3/4"                                                                                                                                                                                     |
| 2.2                                                                | Soft cold water 10°C, DN 15, G 3/4 a max. 0,54 mmol/l CaCO₃ (max. 3°dH) Flow rate: 3 l/min Minimum flow pressure: 60 kPa / 0,6 bar in front of solenoid valve Maximum pressure: 500 kPa / 5,0 bar stopcock and fine screen ≤ 25 μm |
| 3.0                                                                | Machine connection: electrical connection cable 5G 2,5mm²                                                                                                                                                                          |
| 3.1                                                                | electricity supply to the machine: 3N PE 400V ~ 50Hz nominal current / - capacity: 15,7 A / 6,9 kW Fuse protection: 16 A  Voltage equalising cable The master switch must be provided on site                                      |
| 6.0                                                                | Heat load of warewash area                                                                                                                                                                                                         |
| 6.1                                                                | for 20 programme cycles/h<br>total 2,1 kW, perceptible 1,4 kW, latent 0,7 kW                                                                                                                                                       |
| all cables, pipes etc leaving machine 1,6 m                        |                                                                                                                                                                                                                                    |
| the position of the connection piping can also be mirror-inverted! |                                                                                                                                                                                                                                    |

## Machine Equipment

(A) Entry height

Final rinse dosing unit with suction lance (blue connector)

Detergent dosing unit and suction lance

MEIKO NEDERLAND B.V. Aploniastraat 40, 3084 CC ROTTERDAM POSTBUS 3008 HB ROTTERDAM TEL. (+31) 88 105 0000 TELEFAX (+31) 88 105 0050