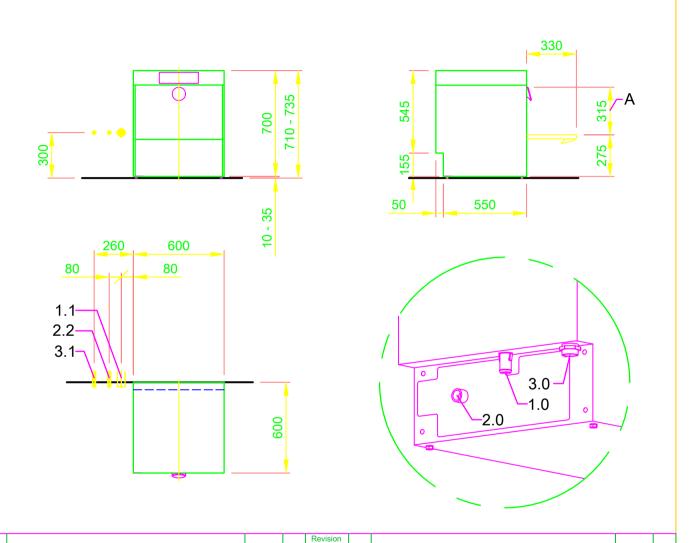

| 1.0                                                                | machine connection: drain connection hose, DN 22 hose fitted as odour trap in interior of machine                                                                                                                                  |
|--------------------------------------------------------------------|------------------------------------------------------------------------------------------------------------------------------------------------------------------------------------------------------------------------------------|
| 1.1                                                                | drain (max. 700 mm above finished floor level), DN 50                                                                                                                                                                              |
| 2.0                                                                | Machine connection: fresh water supply, G 3/4"                                                                                                                                                                                     |
| 2.2                                                                | Soft cold water 10°C, DN 15, G 3/4 a max. 0,54 mmol/l CaCO₃ (max. 3°dH) Flow rate: 3 l/min Minimum flow pressure: 60 kPa / 0,6 bar in front of solenoid valve Maximum pressure: 500 kPa / 5,0 bar stopcock and fine screen ≤ 25 μm |
| 3.0                                                                | Machine connection: electrical connection cable 5G 2,5mm²                                                                                                                                                                          |
| 3.1                                                                | electricity supply to the machine: 3N PE 400V ~ 50Hz nominal current / - capacity: 15,7 A / 6,9 kW Fuse protection: 16 A  ••• Voltage equalising cable The master switch must be provided on site                                  |
| 6.0                                                                | Heat load of warewash area                                                                                                                                                                                                         |
| 6.1                                                                | for 20 programme cycles/h total 2,1 kW, perceptible 1,4 kW, latent 0,7 kW                                                                                                                                                          |
| all cables, pipes etc leaving machine 1,6 m                        |                                                                                                                                                                                                                                    |
| the position of the connection piping can also be mirror-inverted! |                                                                                                                                                                                                                                    |