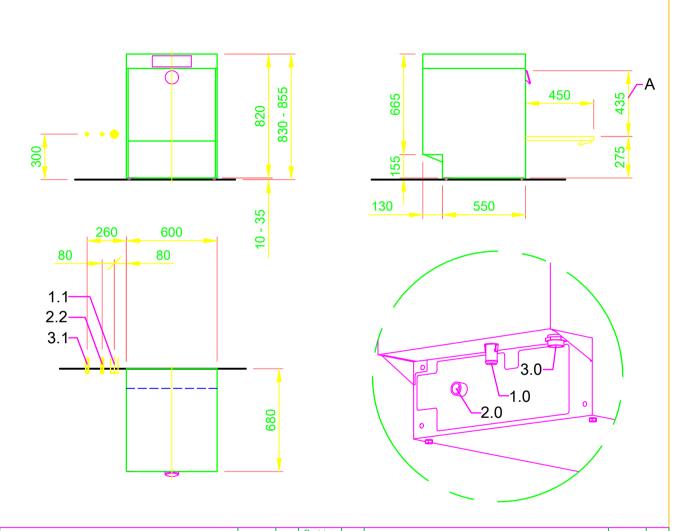

| 1.0                                                                | machine connection: drain connection hose, DN 22 hose fitted as odour trap in interior of machine                                                                                                                                  |
|--------------------------------------------------------------------|------------------------------------------------------------------------------------------------------------------------------------------------------------------------------------------------------------------------------------|
| 1.1                                                                | drain (max. 700 mm above finished floor level), DN 50                                                                                                                                                                              |
| 2.0                                                                | Machine connection: fresh water supply, G 3/4"                                                                                                                                                                                     |
| 2.2                                                                | Soft cold water 10°C, DN 15, G 3/4 a max. 0,54 mmol/l CaCO₃ (max. 3°dH) Flow rate: 3 l/min Minimum flow pressure: 60 kPa / 0,6 bar in front of solenoid valve Maximum pressure: 500 kPa / 5,0 bar stopcock and fine screen ≤ 25 μm |
| 3.0                                                                | Machine connection: electrical connection cable 5G 2,5mm²                                                                                                                                                                          |
| 3.1                                                                | electricity supply to the machine: 3N PE 400V ~ 50Hz nominal current / - capacity: 15,7 A / 6,9 kW Fuse protection: 16 A  Voltage equalising cable The master switch must be provided on site                                      |
| 6.0                                                                | Heat load of warewash area                                                                                                                                                                                                         |
| 6.1                                                                | for 20 programme cycles/h<br>total 2,1 kW, perceptible 1,4 kW, latent 0,7 kW                                                                                                                                                       |
| all cables, pipes etc leaving machine 1,6 m                        |                                                                                                                                                                                                                                    |
| the position of the connection piping can also be mirror-inverted! |                                                                                                                                                                                                                                    |

## Machine Equipment

(A) Entry height

Final rinse dosing unit with suction lance (blue connector)

Detergent dosing unit and suction lance

MEIKO NEDERLAND B.V. Aploniastraat 40, 3084 CC ROTTERDAM POSTBUS 3008 HB ROTTERDAM